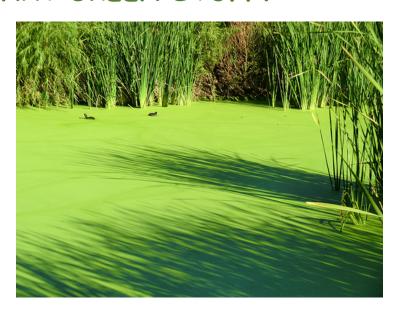

## WHAT'S THAT GREEN STUFF?

## **Duckweed Growth**

For some duckweed is a menace, for others it's a Godsend. This plant has the ability to reproduce rapidly, it can double in just 16 hours - 2 days, depending on its growing environment.

This makes it either a formidable enemy or a fantastic ally.

For those of you who don't know what duckweed is, it is a small floating plant that grows on still ponds. It can cover

an area rapidly and because of this can cause problems. Now however, duckweed is being touted as a miracle plant for many reasons including the ones listed below.