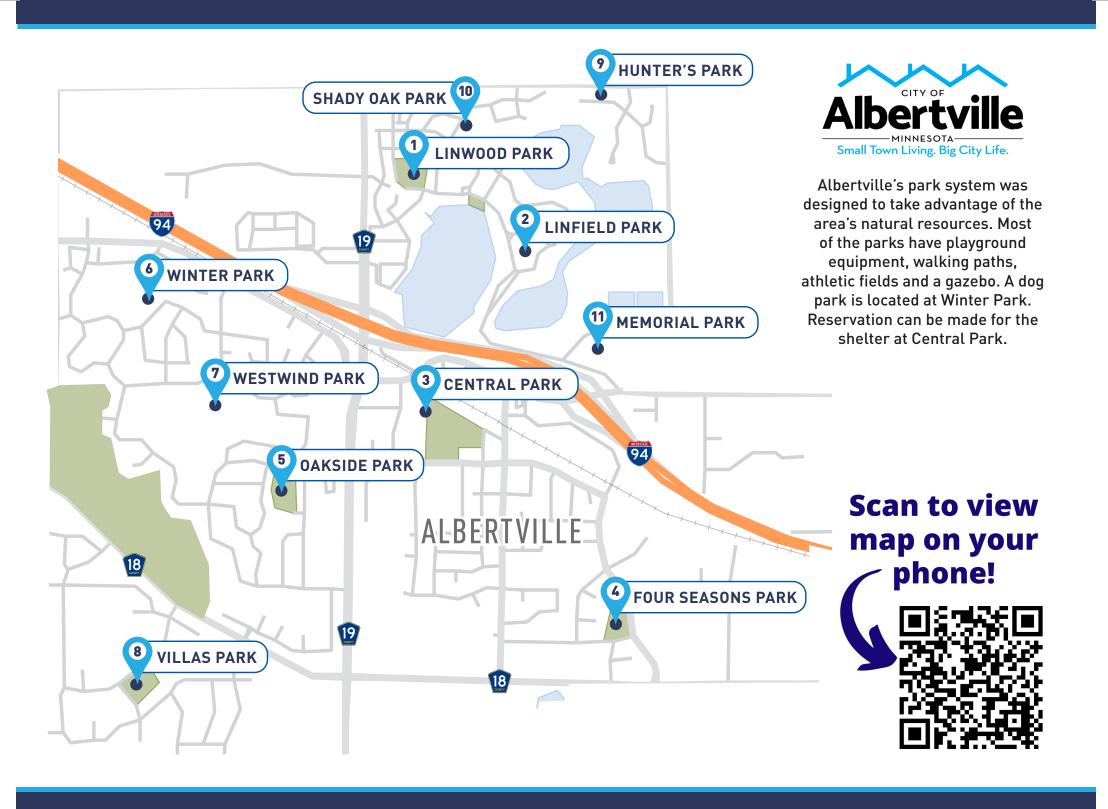

## >>> City of Albertville Parks

#### LINWOOD PARK

11260 W Laketown Drive NE. Off of CSAH 19, N of Albertville Premium Outlets Amenities: playground, gazebo, basketball court, tennis court,

soccer field, bituminous trail and green space

#### LINFIELD PARK (FORMERLY **TOWNES LAKES PARK)**

6450 W. Laketowne Drive NE, N of I-94 Amenities: playground, grand gazebo, bituminous trail and green space

#### **CENTRAL PARK (FORMERLY** CITY PARK)

5801 Lander Avenue NE. Near St. Albert Catholic Church Amenities: enclosed park shelter (warming house), playground, skate park, gazebo, picnic tables, softball fields, baseball field. hockey rink, basketball court and green space

#### **FOUR SEASONS PARK**

11830 51st Street NE. Off Barthel Industrial Drive NE Amenities: playground, park shelter, gazebo, basketball court and tennis courts

10820 Kantar Court NE, Off of Kalland Avenue NE Amenities: playground, baseball field, soccer field, combination tennis/pickleball courts and bituminous trail

#### WINTER PARK

10381 64th Street NE. S of CSAH

Amenities: playground, ball field, basketball court, soccer field, bituminous trail, wood chipped trail and fenced dog park

#### **WESTWIND PARK**

10687 Kalland Drive NE Amenities: playground, bituminous trail and green space

#### VILLAS PARK

10365 Kali Avenue NE, S of CSAH 18 within Albert Villas Development Amenities: playground, gazebo, baseball field, basketball court, soccer field and bituminous trail

#### **HUNTER'S PARK**

7040 69th Circle NE. S of 70th Street NE within Hunter's Pass Estate Addition Amenities: playground, gazebo and basketball court

### SHADY OAK PARK

6832 Lakewood Drive NE. In Towne Lakes Development Amenities: wooded trail

#### **MEMORIAL PARK** 11740 62nd Street

# **Parks** Guide