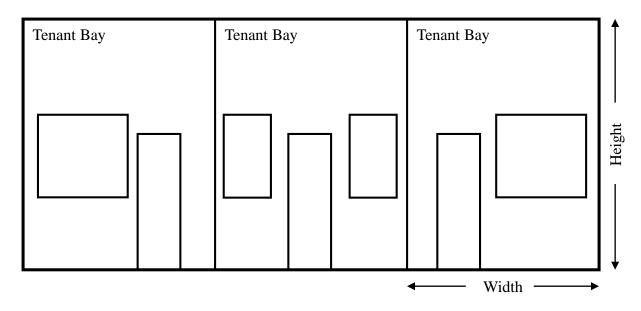

# **Exhibit A: Building Façade Description for Wall Signs**

## **Shopping Center**

Width x Height = Façade Area

Maximize Sign Size = 10% of Façade Area for Industrial Building or 15% of Façade Area for Commercial Building