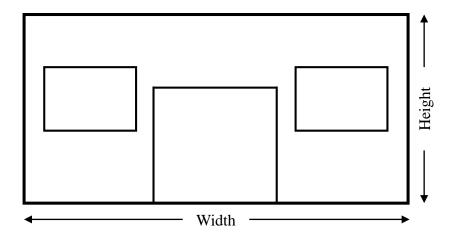

# **Exhibit A: Building Façade Description for Wall Signs**

## Single-Occupant Building

Width x Height = Façade Area